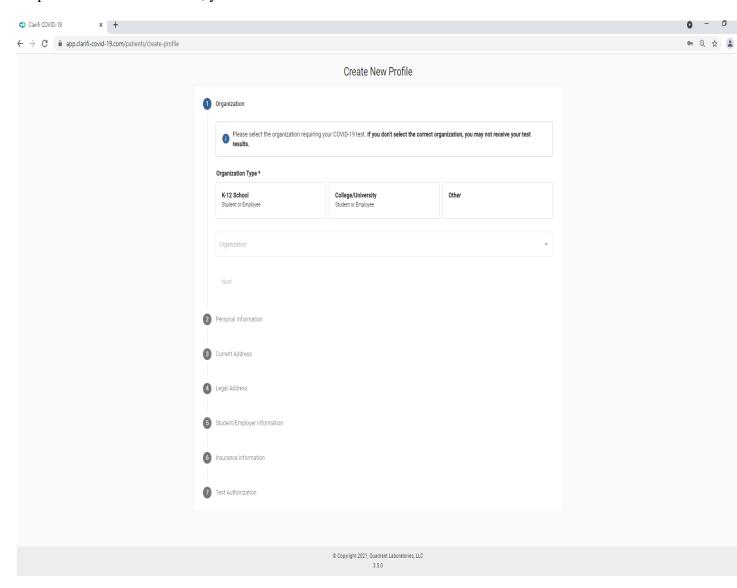

> Shannon Cross District Clerk

Step 11. For Organization Type, Click "K-12 School":

For County, Click Erie County from Drop Down Menu For Organization, Click the school from Drop Down Menu