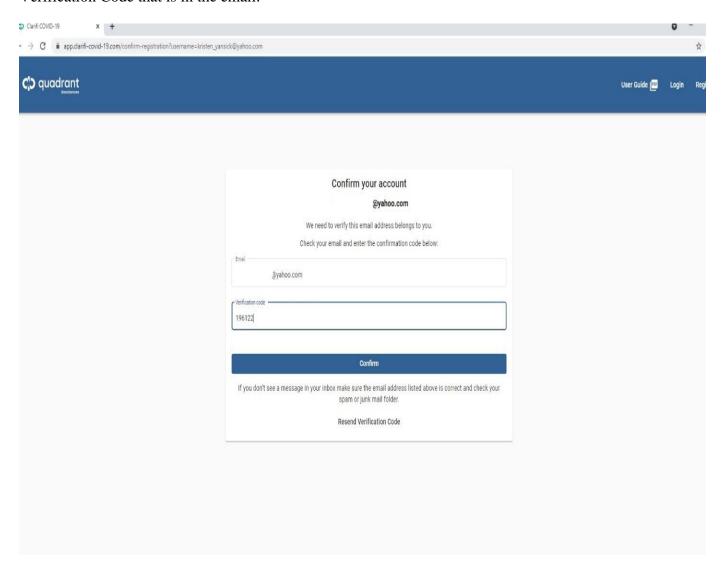

Telephone: (716) 926-1711 Fax: (716) 926-1778

Christopher J. Swiatek Superintendent of Schools

> Shannon Cross District Clerk

Step 7. Once you create a Username and Password, you will receive a confirmation email.: The confirmation email will be from <a href="mailto:no-reply@mail.clarifi-covid-19.com">no-reply@mail.clarifi-covid-19.com</a>. Type in the Verification Code that is in the email.