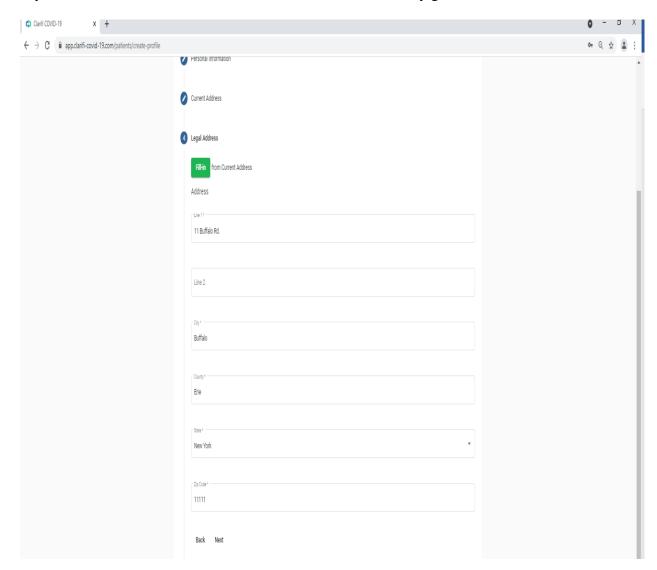

> Shannon Cross District Clerk

Step 15. For Legal Address, put in information if different than current residence: If your address is the same, click Fill-In button to automatically generate.

FRONTIER EDUCATIONAL CENTER 5120 ORCHARD AVENUE HAMBURG, NY 14075-5657