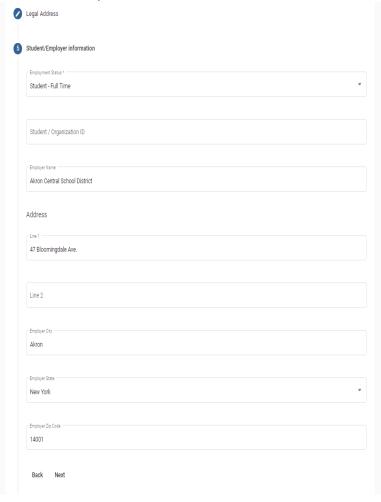

**Telephone:** (716) 926-1711 Fax: (716) 926-1778

Christopher J. Swiatek Superintendent of Schools

> Shannon Cross District Clerk

Step 16. For Employment Status, Select Full Time Student:

For Student/Organization ID For Address, Write in the School's Address