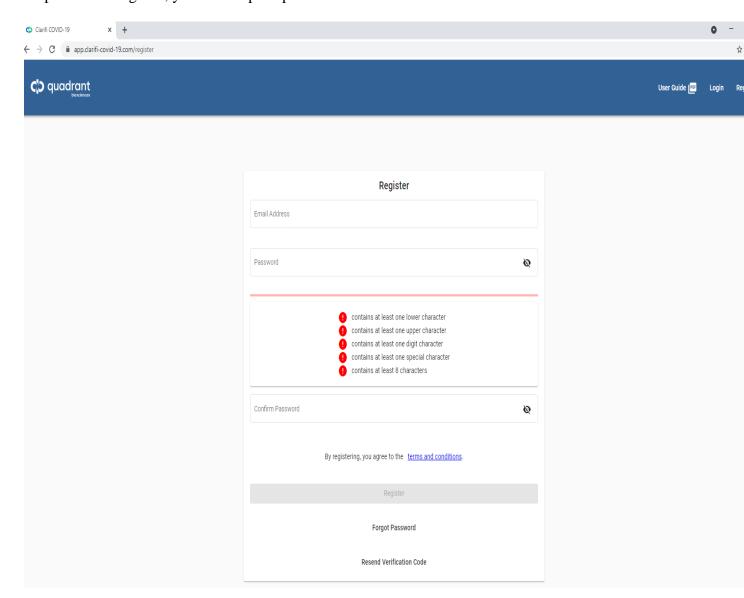

Christopher J. Swiatek Superintendent of Schools

> Shannon Cross District Clerk

Step 6. Click Register, you will be prompted to create a Username and Password

FRONTIER EDUCATIONAL CENTER 5120 ORCHARD AVENUE HAMBURG, NY 14075-5657