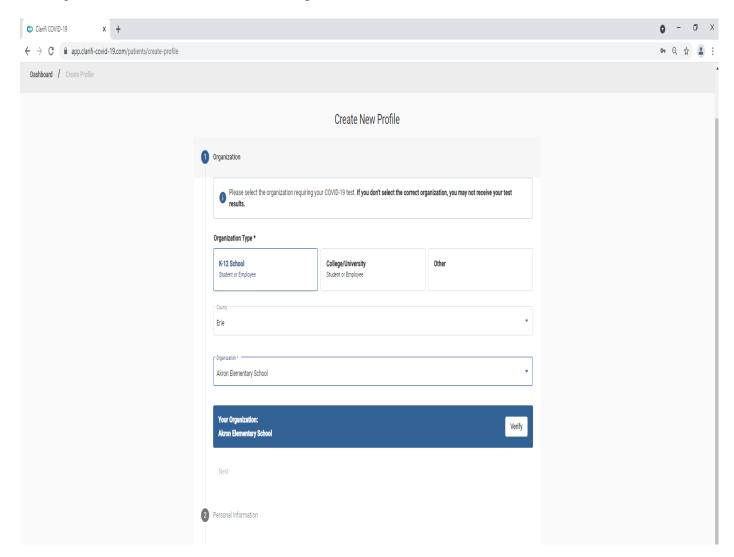

> Shannon Cross District Clerk

Step 11. For Organization Type, Click "K-12 School":

For County, Click Erie County from Drop Down Menu For Organization, Click the school from Drop Down Menu