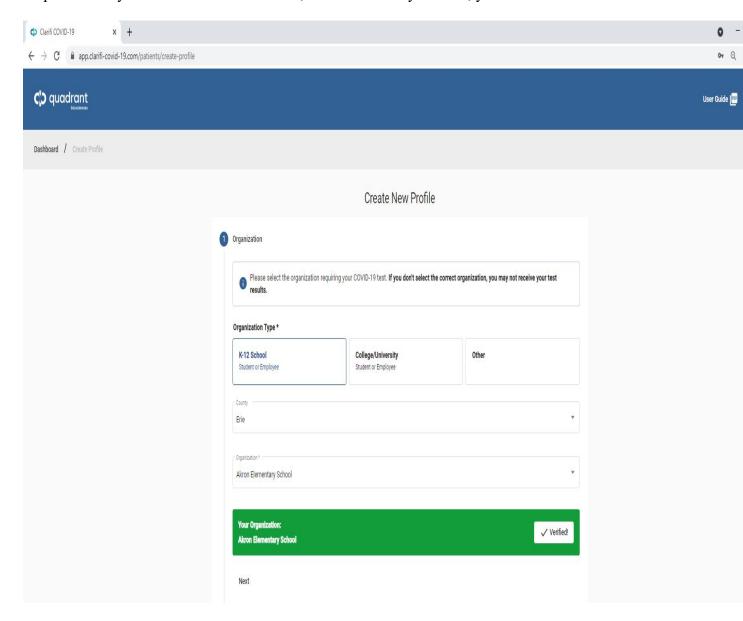

Step 12. After you have selected the school, click the "Verify button", you should see this screen

FRONTIER EDUCATIONAL CENTER 5120 ORCHARD AVENUE HAMBURG, NY 14075-5657

**Telephone:** (716) 926-1711 Fax: (716) 926-1778

Christopher J. Swiatek Superintendent of Schools

> Shannon Cross District Clerk

Step 13. Once the school has been verified, input personal information: For Race and Ethnicity, you can choose to not answer