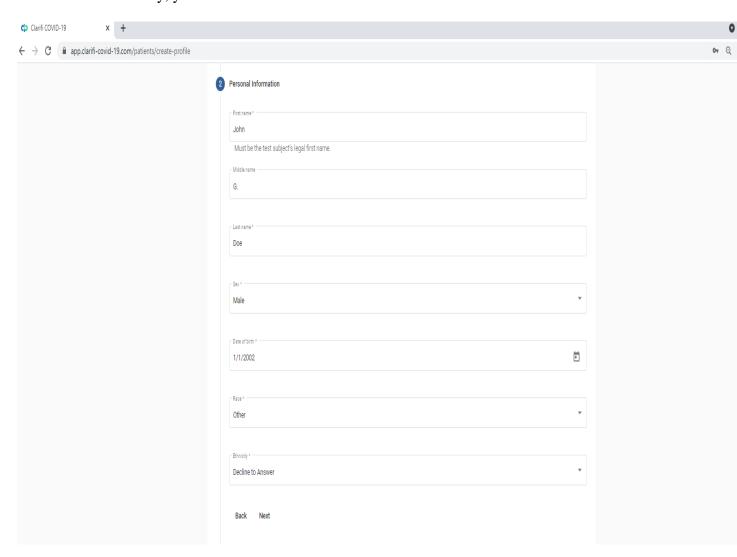

Christopher J. Swiatek Superintendent of Schools

> Shannon Cross District Clerk

Step 13. Once the school has been verified, input personal information: For Race and Ethnicity, you can choose to not answer